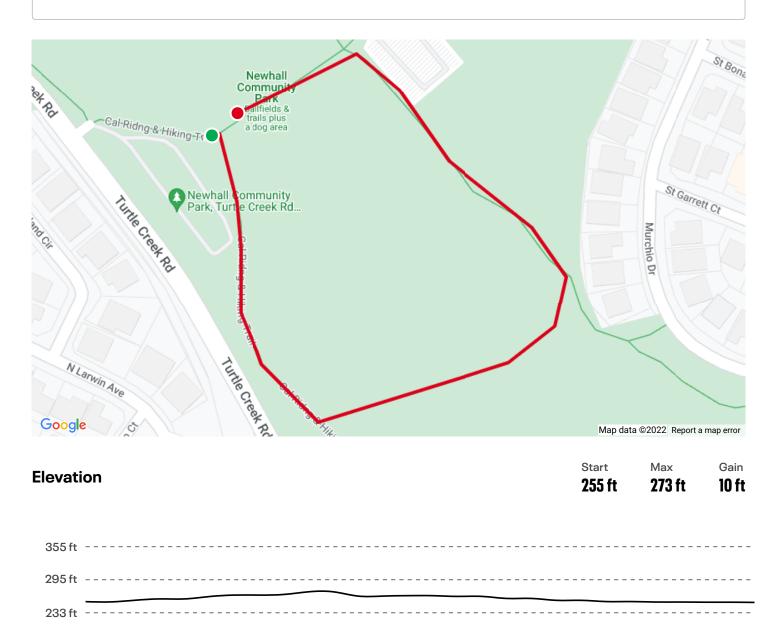

## **PROPOSED CONCORD TURKEY TROT KIDS RUN**

**0.38 mi** Distance **10 ft** Elevation Gain Run Activity Type

## Notes

This is a basic loop around the grass perimeter of the East soccer field at Newhall.

0.1 mi

0.1 mi

172 ft -

Proposed Concord Turkey Trot Kids Run - MapMyRun

| DISTANCE (MI) | DIRECTION                                                                          |
|---------------|------------------------------------------------------------------------------------|
| 0.00          | Head east on Cal Ridng & amp; Hiking Trail                                         |
| 0.00          | Turn right to stay on Cal Ridng & amp; Hiking TrailDestination will be on the left |
| 0.04          | Head south on Cal Ridng & amp; Hiking Trail toward Seminole Cir                    |
| 0.08          | Head southeast on Cal Ridng & amp; Hiking Trail toward Seminole Cir                |
| 0.11          | Direct/offroad route segment                                                       |
| 0.11          | Destination                                                                        |